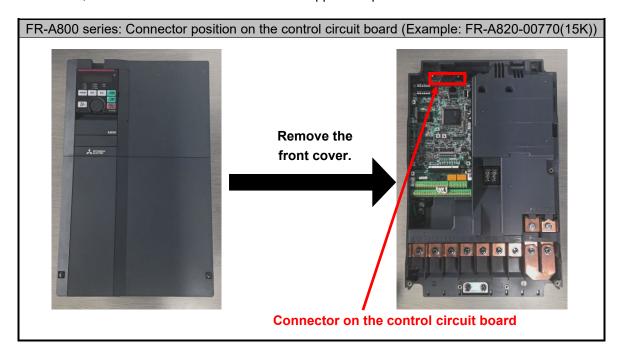

The connector on the control circuit board can be checked by removing the front cover.

For details, refer to the Instruction Manual of the applicable product.

| Date<br>of<br>issue | February 2025 | Title | Outer Appearance Change of the Harness for Connection between the Main Circuit Board and the Control Circuit Board for the FR-A800 Series Inverters and the FR-XC Series and FR-CC2 Series Converters |
|---------------------|---------------|-------|-------------------------------------------------------------------------------------------------------------------------------------------------------------------------------------------------------|
|---------------------|---------------|-------|-------------------------------------------------------------------------------------------------------------------------------------------------------------------------------------------------------|