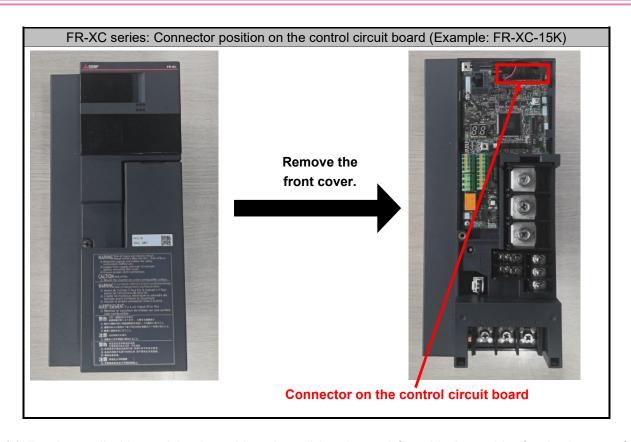

The connector on the control circuit board can be checked by removing the front cover.

For details, refer to the Instruction Manual of the applicable product.

| Date<br>of<br>issue | February 2025 | Title | Outer Appearance Change of the Harness for Connection between the Main Circuit Board and the Control Circuit Board for the FR-A800 Series Inverters and the FR-XC Series and FR-CC2 Series Converters |
|---------------------|---------------|-------|-------------------------------------------------------------------------------------------------------------------------------------------------------------------------------------------------------|
|---------------------|---------------|-------|-------------------------------------------------------------------------------------------------------------------------------------------------------------------------------------------------------|