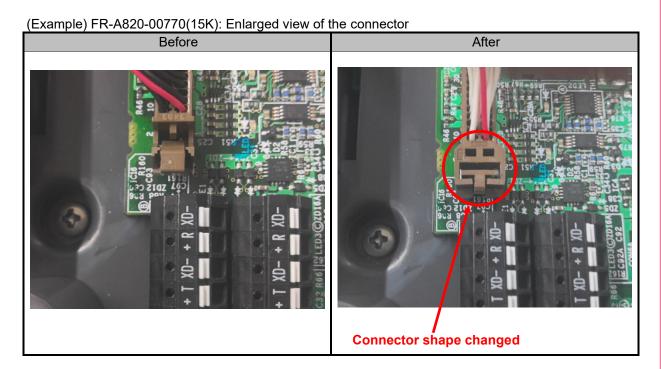

### 2. Details of the Change

(1) For the applicable models, the connector will be changed from an eject type to a lock type for the harness for connection between the main circuit board and the control circuit board. The new connector is designed to resist coming off in the event of unexpected contact.

The connector on the control circuit board can be checked by removing the front cover.

For details, refer to the Instruction Manual of the applicable product.

| Date<br>of<br>issue | February 2025 | Title | Outer Appearance Change of the Harness for Connection between the Main Circuit Board and the Control Circuit Board for the FR-A800 Series Inverters and the FR-XC Series and FR-CC2 Series Converters |
|---------------------|---------------|-------|-------------------------------------------------------------------------------------------------------------------------------------------------------------------------------------------------------|
|---------------------|---------------|-------|-------------------------------------------------------------------------------------------------------------------------------------------------------------------------------------------------------|