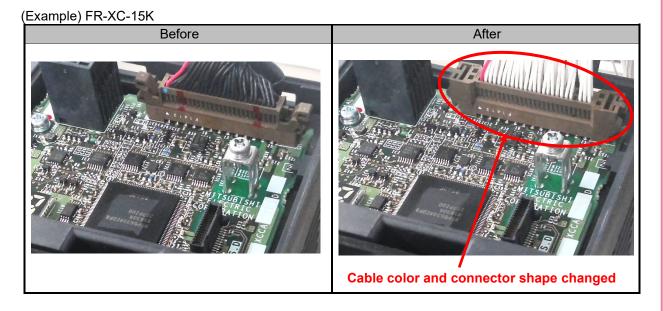

### 2. Details of the Change

(1) For the applicable models, the connector will be changed from an eject type to a lock type for the harness for connection between the main circuit board and the control circuit board. The new connector is designed to resist coming off in the event of unexpected contact.

Mitsubishi Electric Corp., Nagoya Works 5-1-14 Yada-minami, Higashi-ku, Nagoya 461-8670 Tel.: +81 (52) 721-2111 Main line

(2) For the applicable models, the cable color will be changed from black to white for the harness for connection between the main circuit board and the control circuit board.