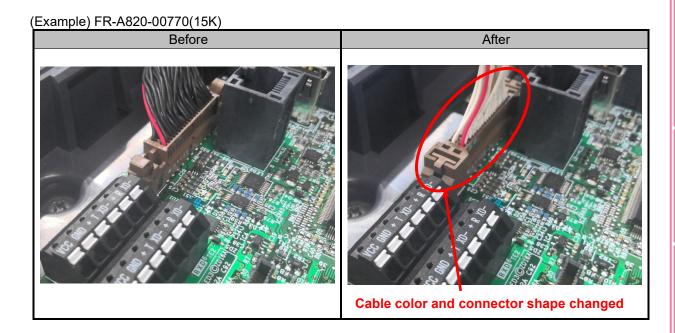

### 2. Details of the Change

(1) For the applicable models, the connector will be changed from an eject type to a lock type for the harness for connection between the main circuit board and the control circuit board. The new connector is designed to resist coming off in the event of unexpected contact.

Mitsubishi Electric Corp., Nagoya Works 5-1-14 Yada-minami, Higashi-ku, Nagoya 461-8670 Tel.: +81 (52) 721-2111 Main line

(2) For the applicable models, the cable color will be changed from black to white for the harness for connection between the main circuit board and the control circuit board.