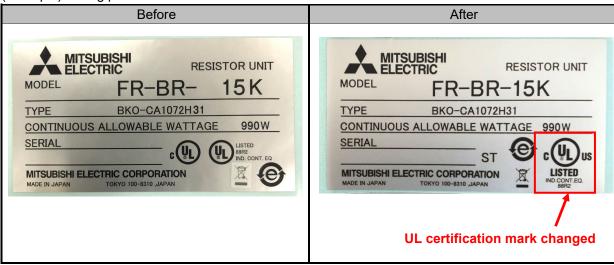

(Example) Rating plate of the FR-BR-15K

#### 4. Product Identification

The change can be identified visually.

| Date<br>of<br>issue | May 2025 | Title | Change of the UL Certification Mark<br>for the General-Purpose Inverter<br>Option FR-BR Series | Mitsubishi Electric Corp., Nagoya Works<br>5-1-14 Yada-minami, Higashi-ku, Nagoya 461-8670<br>Tel.: +81 (52) 721-2111 Main line |
|---------------------|----------|-------|------------------------------------------------------------------------------------------------|---------------------------------------------------------------------------------------------------------------------------------|
|---------------------|----------|-------|------------------------------------------------------------------------------------------------|---------------------------------------------------------------------------------------------------------------------------------|